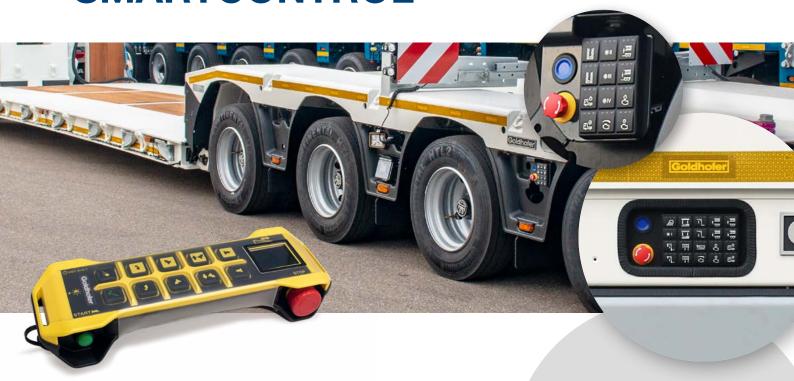

## **OPERATION**

All SmartControl functions for your specific vehicle can be actuated via a remote or on the control panels on the gooseneck and rear bogie.

## **BENEFITS**

- ✓ Intuitive symbols on the remote and control panel
- Simple and safe operation guaranteed for every user
- Simple adjustment and memory function for various ride heights
- Significant time savings and high repeat accuracy
- Redundant system in the form of hydraulics, control panel and remote with integrated diagnosis capability
- → 100 percent availability and fail-safe system design